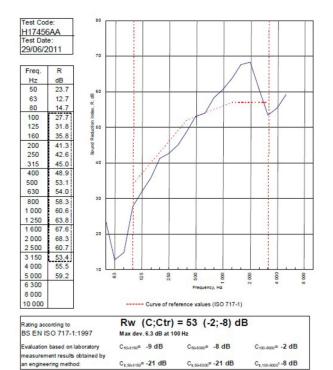

BTC 17580F - BRE Report P102396-1011A

Refer to Speedline Specification Clause

198 mm. (At Base Track, Excluding Finishes)

Severe - Annexes A-F

53 RwdB, Date Tested or Assessed Against - 70-B-59

Customer: Metsec plc Hepsec Division